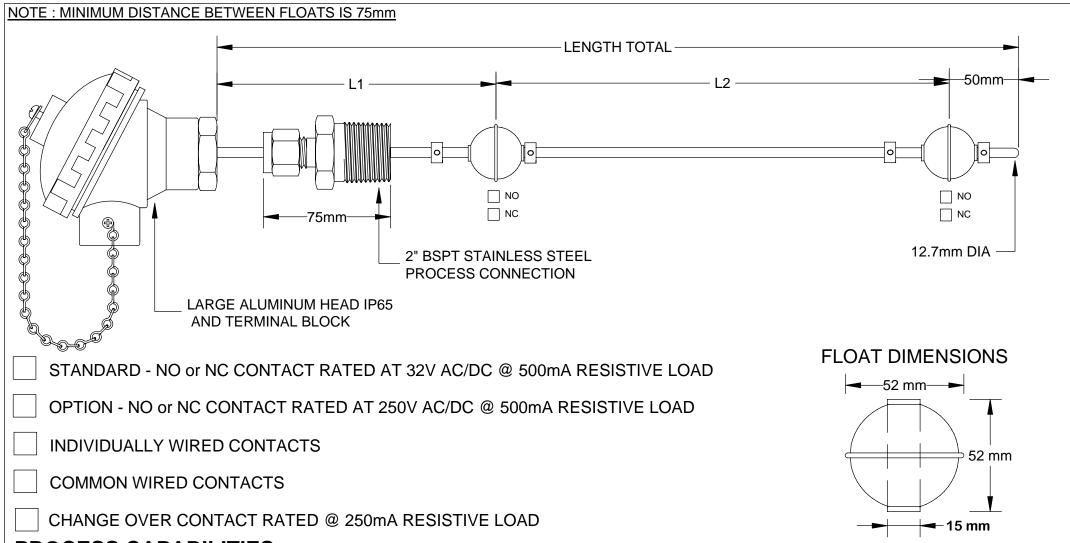

## **PROCESS CAPABILITIES**

- STAINLESS STEEL CONSTRUCTION
- UP TO 5 FLOATS PER ASSEMBLY MAXIMUM LENGTH 2000mm
- INDIVIDUAL OR COMMON CIRCUIT WIRING
- SPECIAL THREADS AND LENGTHS AVAILABLE
- SPECIFIC GRAVITY 0.55
- TEMPERATURE RATING 120'C MAXIMUM
- PRESSURE RATING :30 kg/cm2 MAXIMUM
- -SCREW IN MULTI -LEVEL ASSEMBLY
- 52mm DIAMETER 316 STAINLESS STEEL FLOAT